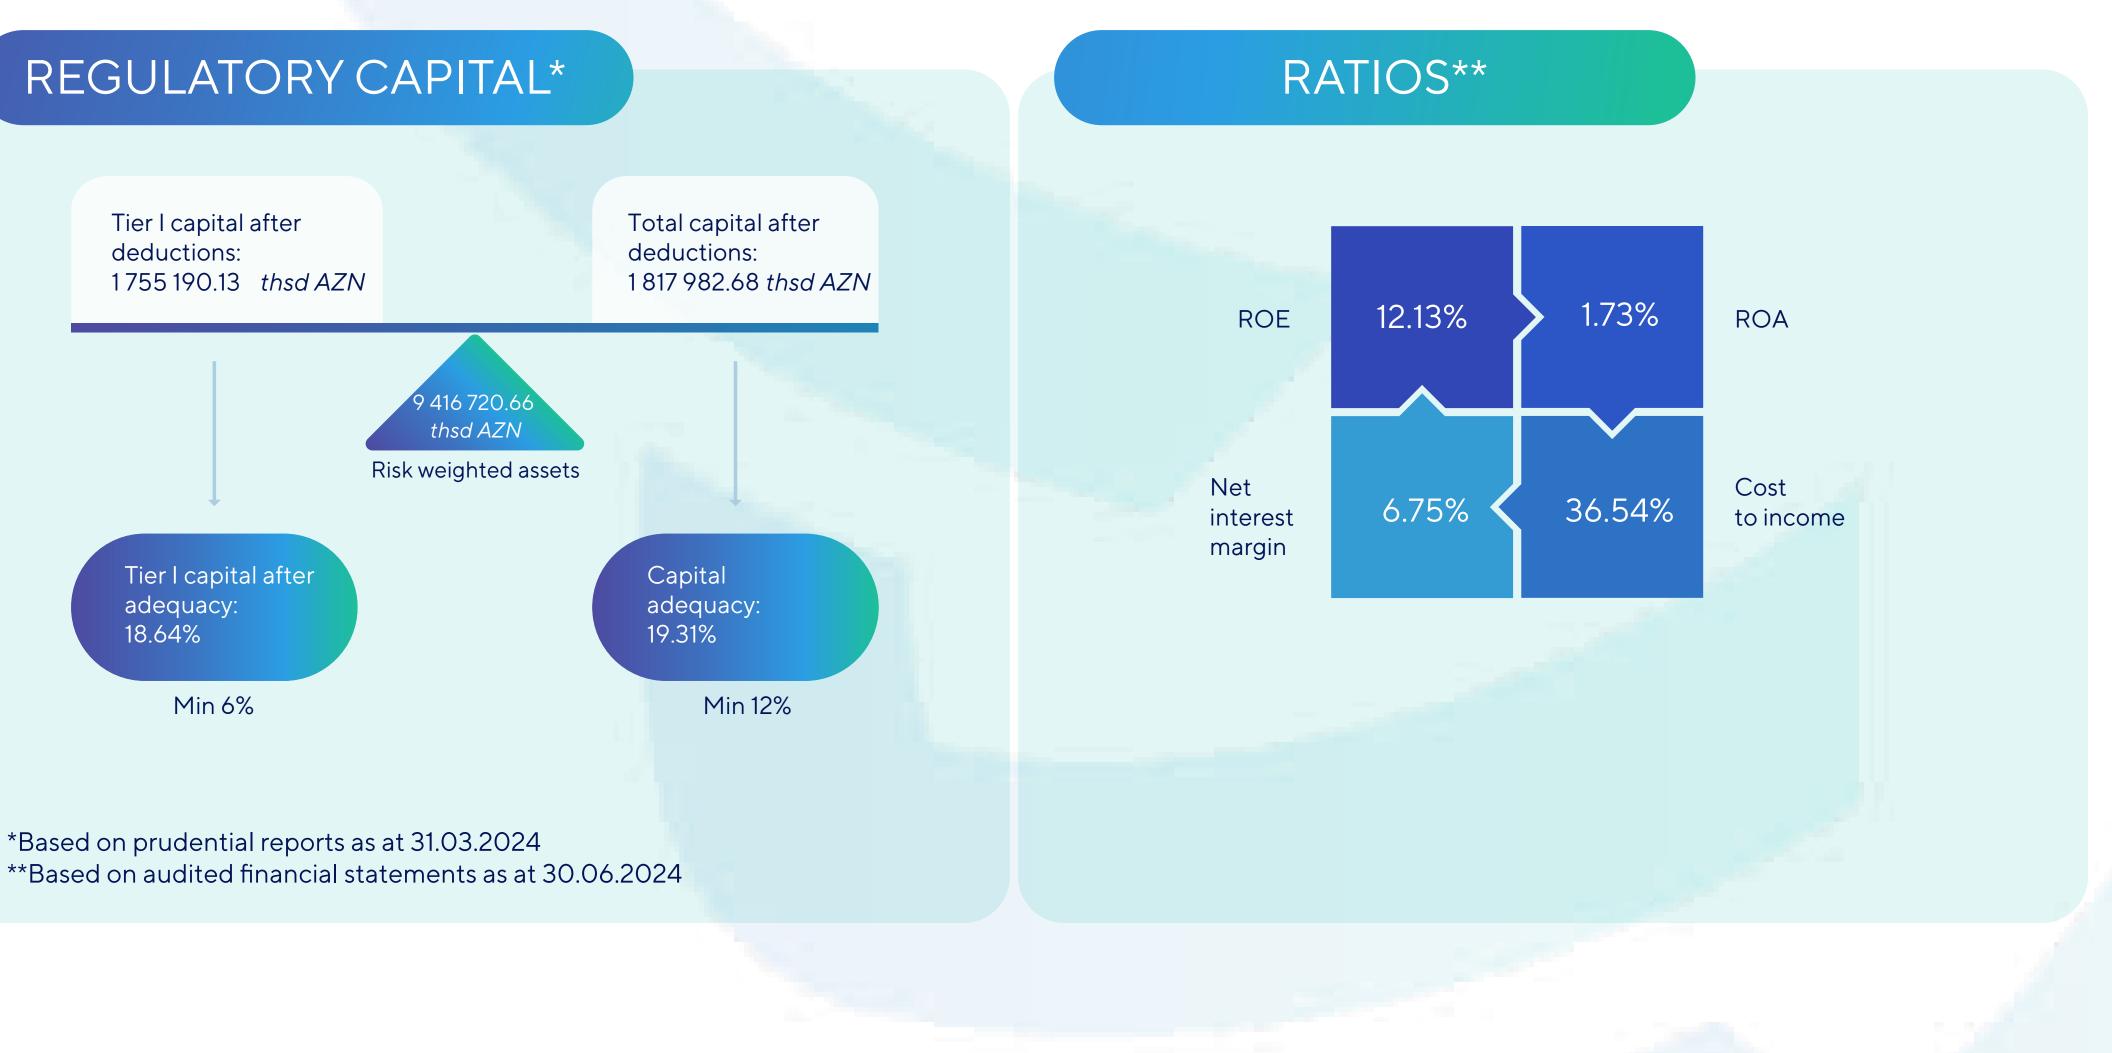

### FINANCIAL OVERVIEW: BALANCE SHEET (IN THSD AZN)

Based on prudential reports as at 31.12.2024

**FINANCIAL OVERVIEW: REGULATORY RESULTS & RATIOS** 